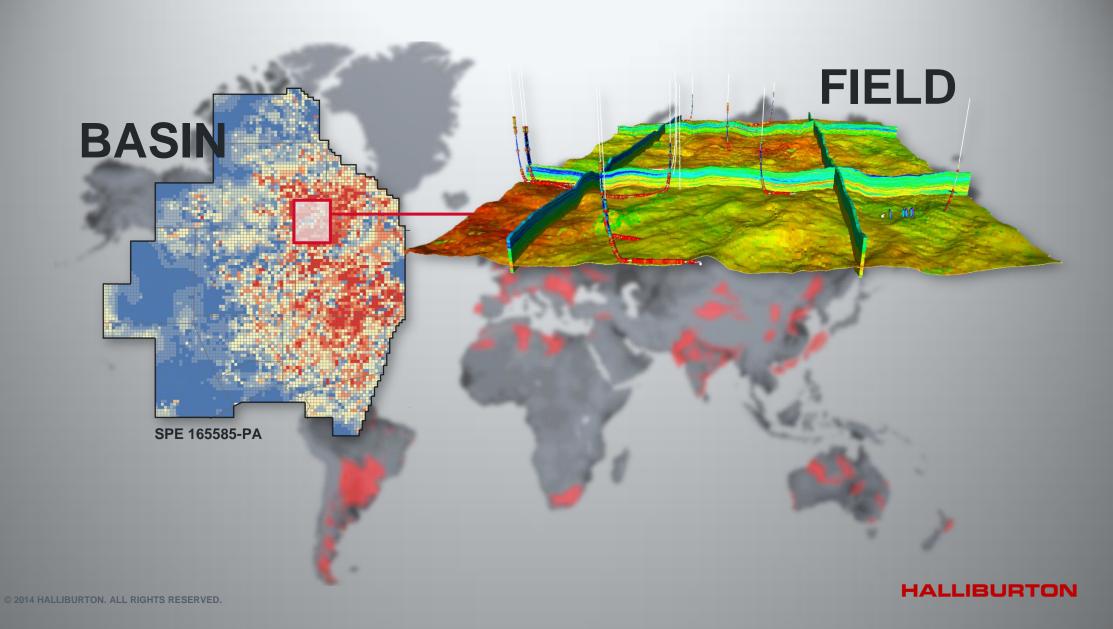

#### **Oil and Natural Gas Production**

In the Bakken, Eagle Ford, Haynesville, Marcellus, Niobrara, Permian and Utica fields Source: Energy Information Administration