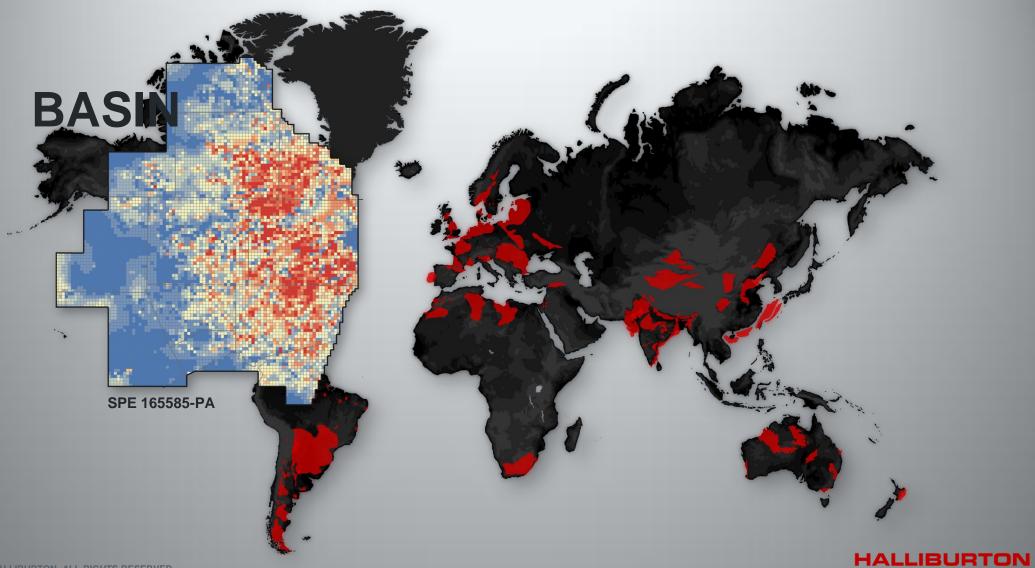

#### **Oil and Natural Gas Production**

In the Bakken, Eagle Ford, Haynesville, Marcellus, Niobrara, Permian and Utica fields Source: Energy Information Administration