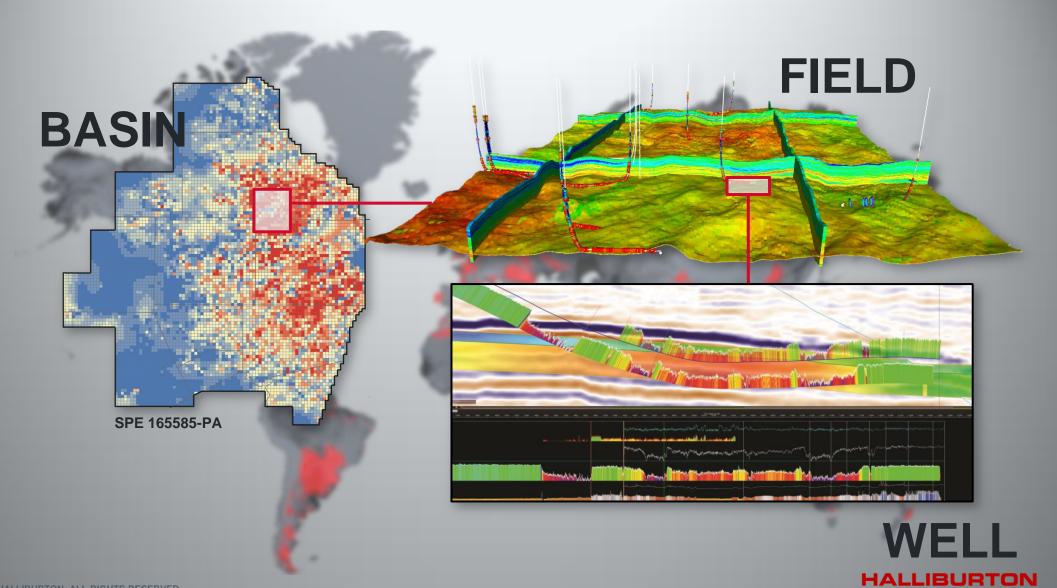

#### **Oil and Natural Gas Production**

In the Bakken, Eagle Ford, Haynesville, Marcellus, Niobrara, Permian and Utica fields Source: Energy Information Administration