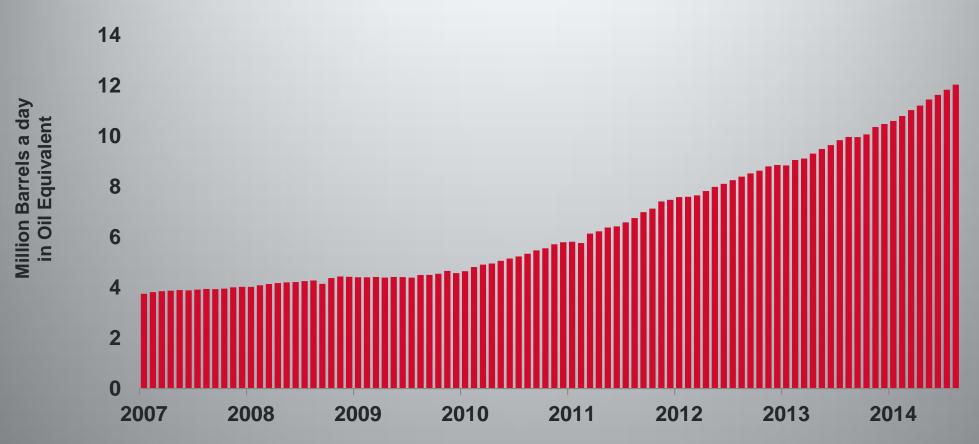

#### **Oil and Natural Gas Production**

In the Bakken, Eagle Ford, Haynesville, Marcellus, Niobrara, Permian and Utica fields Source: Energy Information Administration