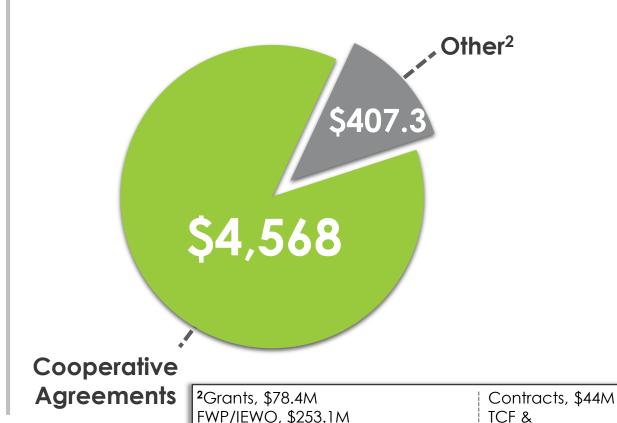

## **Active Awards and Associated Funding**

Task Orders, \$15.5M

Significant Portfolio under Active Management As of [March 2022]

Interagency Agreements, \$16.3M