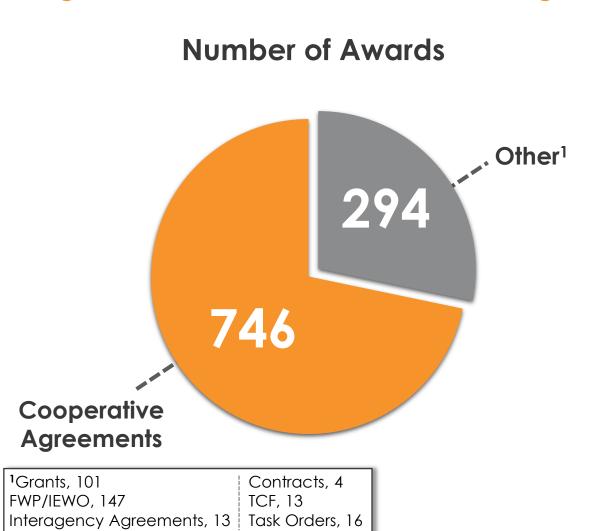

## **Active Awards and Associated Funding**

Task Orders, \$15.5M

Significant Portfolio under Active Management As of [March 2022]

Interagency Agreements, \$16.3M