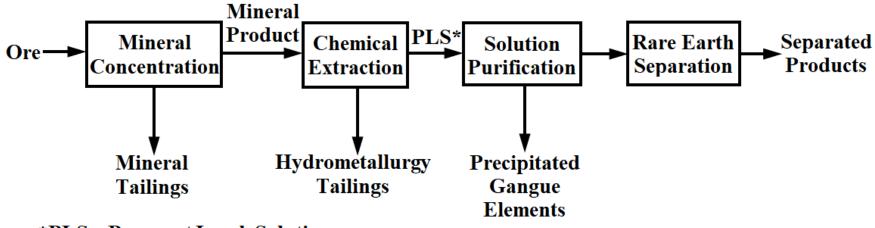

# **Rare Earth Ore to Rare Earth Compounds: The Value Chain**

\*PLS = Pregnant Leach Solution

Chemical Extraction is "most of the cost"- Verbaan et al., 2014