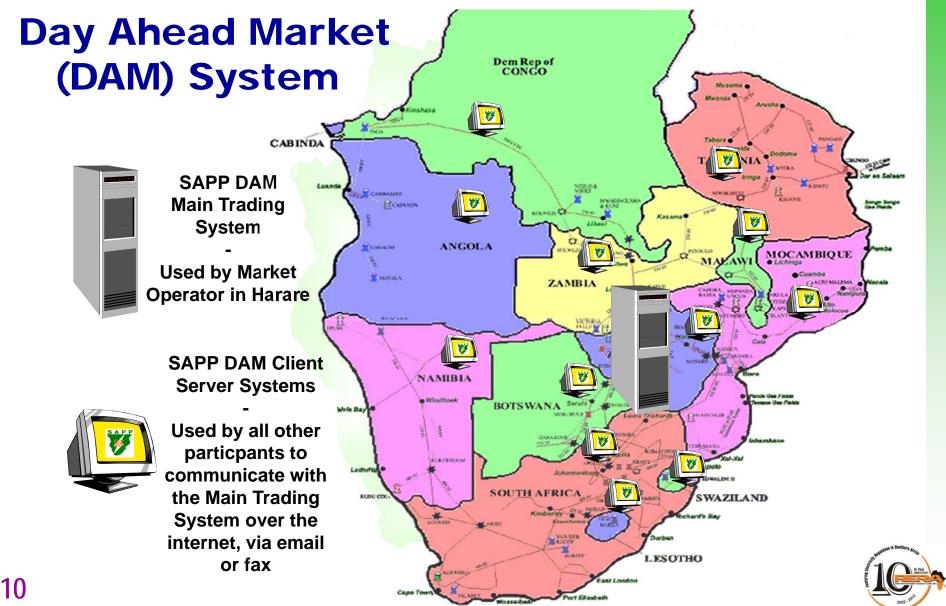

)
- 2. Lesotho Lesotho Electricity Authority (LEA)
- 3. Malawi Malawi Energy Regulatory Authority (MERA)
- 4. Mozambique National Electricity Advisory Council (CNELEC)
- 5. Namibia Electricity Control Board (ECB)
- 6. South Africa National Energy Regulator of South Africa (NERSA)
- 7. Swaziland Swaziland Energy Regulatory Authority (SERA)
- 8. Tanzania Energy & Water Utilities Regulatory Authority (EWURA)
- 9. Zambia Energy Regulation Board (ERB)
- 10. Zimbabwe Zimbabwe Energy Regulatory Authority (ZERA)



#### Background (5)

**Historic Electricity Development** 

**Hydro** Northern Network

The interconnection of the northern (hydro) and southern (thermal) networks created a platform for regional trade and cooperation

Thermal Southern Network



## Background (6)



## Background (7)



# Electricity Supply & Demand



### **Electricity Supply & Demand (1)**

#### **Share of Generation Mix & Contribution**





- 20.1% Hydro
- □ 4.0% Nuclear
- □ 1.6% Gas/Diesel



- 80.4% South Africa
- 5.0% Mozambique
- □ 4.1% Zimbabwe
- □ 3.6% Zambia
- 2.6% DRC
- 4.4% Rest



# Electricity Supply & Demand (2)

| No.        | Country      | Utility  | Installed Capacity [MW] As at Aug 2012 | Available<br>Capacity<br>[MW]<br>Aug 2012 | 2012 Peak<br>Demand<br>Forecast<br>[MW] | 2012 Demand<br>Forecast<br>with reserve | Surplus /<br>Short Fall