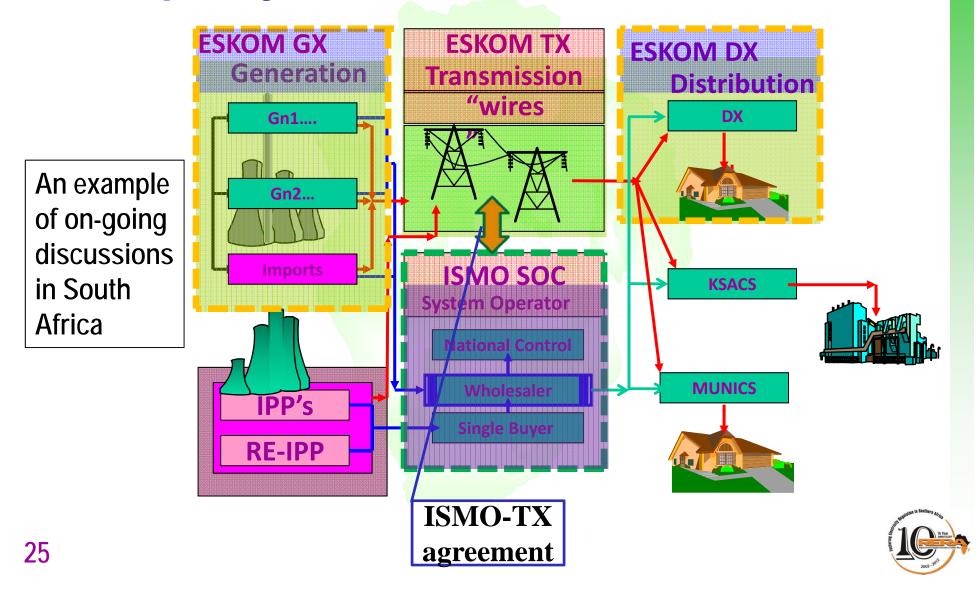

gthening

2015: Botswana Strengthening

2015: Central Transmission

**Corridor (Zimbabwe)** 

**2016**: **ZIZABONA** 

2016: Zambia-Tanzania

2016: DRC-Angola

2017: Mozambique Backbone

20 **2017**: Namibia - Angola



# **Energy Efficiency**



## **Energy Efficiency (1)**

SAPP DSM Virtual Power Station



- □ Four technologies targeted:
  - Compact florescent lamps (CFLs)
  - ii. Solar Water Heaters (SWH)
  - iii. Hot Water Load Control (HWLC), and
- 22 iv. Commercial Lighting



## **Energy Efficiency (2)**

#### 2012 Actual vs. Target



CFL = 2045 MW HWLC = 169 MW SWH = 48.4 MW CL = 42 MW

CFL = 136% HWLC = 56% SWH = 12% CL = 4%

2,305 MW installed vs. 3,200 MW target (72%)



# Policies & Incentives



#### Policies & Incentives (1)

#### Some policy initiatives to reform the ESI



## Policies & Incentives (2)

- Incentives are varied across the region and include:
  - Fiscal incentives (tax exemption & rebates)
  - Subsidies (capital, interest rates & project preparation)
  - Feed-in tariffs
  - Demand side market participation



# Other RE Efforts



#### Other RE Efforts

- With support from TRADE HUB and funding from the USAID, the following 5 training courses have been carried out in 2012:
  - 1. Renewable Energy Regulation (March, 2012 in Lusaka, Zambia)
  - 2. Regulatory Commissioners Orientation Programme (May 2012 in Swakopmund, Namibia)
  - 3. Regulation for Practitioners (July 2012 in Swakopmund, Namibia)
  - 4. Renewable Energy Finance (September 2012 in Centurion, South Africa
  - 5. Renewable Energy Policy (December 2012 in Johannesburg, South Africa