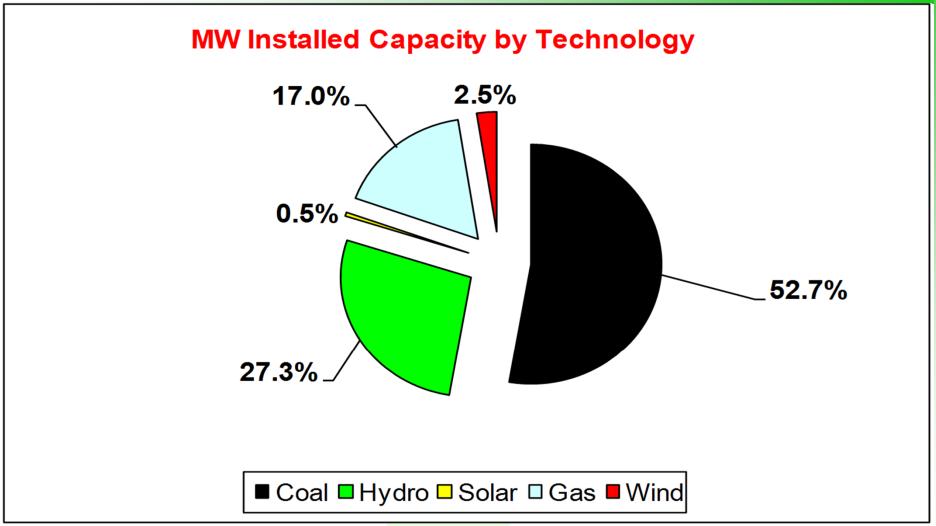

#### **Share of Generation Mix & Contribution**

- 20.1% Hydro
- □ 4.0% Nuclear
- □ 1.6% Gas/Diesel

- 80.4% South Africa
- 5.0% Mozambique
- □ 4.1% Zimbabwe
- □ 3.6% Zambia
- 2.6% DRC
- 4.4% Rest