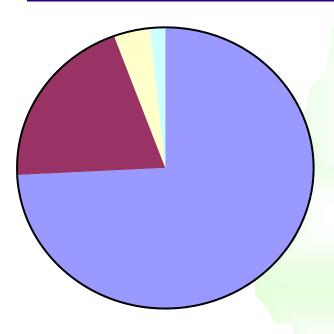

#### **Share of Generation Mix & Contribution**

- 20.1% Hydro
- □ 4.0% Nuclear
- □ 1.6% Gas/Diesel

- 80.4% South Africa
- 5.0% Mozambique
- □ 4.1% Zimbabwe
- □ 3.6% Zambia
- 2.6% DRC
- 4.4% Rest