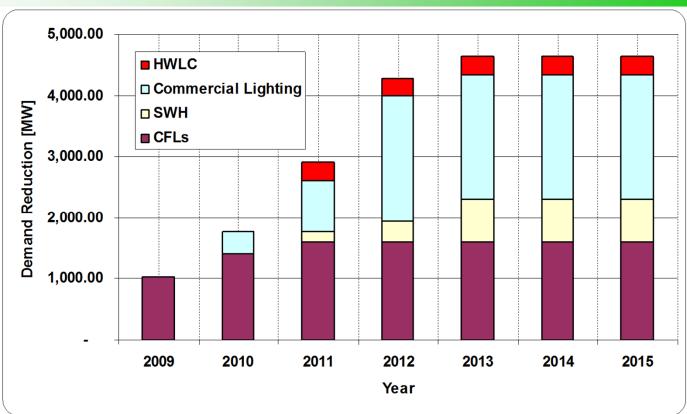

## **Energy Efficiency (1)**

SAPP DSM Virtual Power Station

- □ Four technologies targeted:
  - Compact florescent lamps (CFLs)
  - ii. Solar Water Heaters (SWH)
  - iii. Hot Water Load Control (HWLC), and
- 22 iv. Commercial Lighting

## **Energy Efficiency (2)**