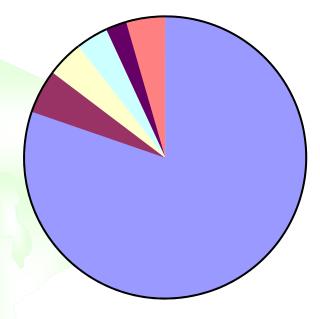

#### **Share of Generation Mix & Contribution**

- 20.1% Hydro
- □ 4.0% Nuclear
- □ 1.6% Gas/Diesel

- 80.4% South Africa
- 5.0% Mozambique
- □ 4.1% Zimbabwe
- □ 3.6% Zambia
- 2.6% DRC
- 4.4% Rest