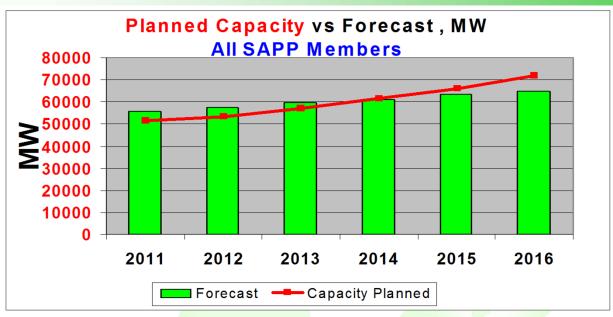

#### **Electricity Supply & Demand (7)**

2015
Critical
For
Capacity

2016 Critical For Energy

#### **Electricity Supply & Demand (8)**

Introduction of Renewable Energy 19 (3% from renewable energy in 5 year period)

**Electricity Supply & Demand (9)** 