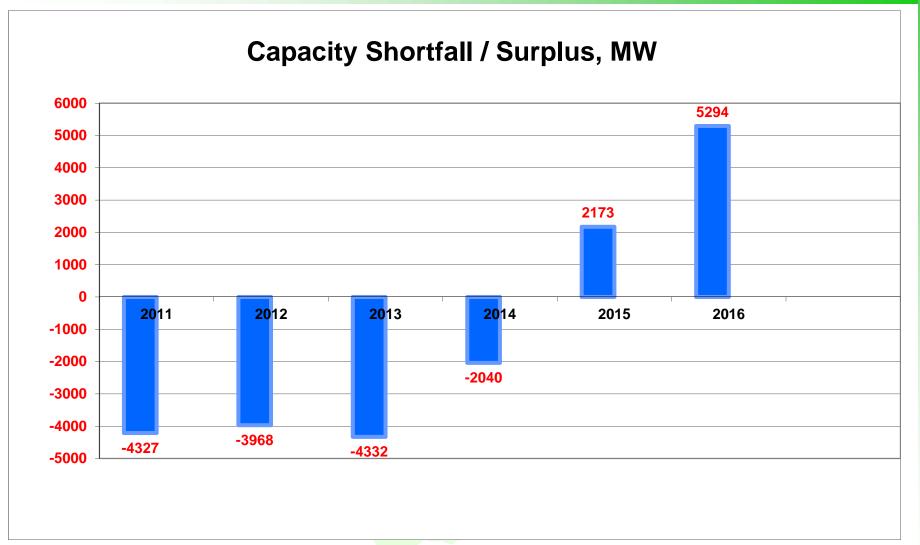

# Electricity Supply & Demand (2)

| No.        | Country      | Utility  | Installed Capacity [MW] As at Aug 2012 | Available<br>Capacity<br>[MW]<br>Aug 2012 | 2012 Peak<br>Demand<br>Forecast<br>[MW] | 2012 Demand<br>Forecast<br>with reserve | Surplus /<br>Short Fall                                                                                                                                                                                                                                                                                                                                                                                                                                                                                                                                                                                                                                                                                                                                                                                                                                                                                                                                                                                                                                                                                                                                                                                                                                                                                                                                                                                                                                                                                                                                                                                                                                                                                                                                                                                                                                                                                                                                                                                                                                                                                                        |
|------------|--------------|----------|----------------------------------------|-------------------------------------------|-----------------------------------------|-----------------------------------------|--------------------------------------------------------------------------------------------------------------------------------------------------------------------------------------------------------------------------------------------------------------------------------------------------------------------------------------------------------------------------------------------------------------------------------------------------------------------------------------------------------------------------------------------------------------------------------------------------------------------------------------------------------------------------------------------------------------------------------------------------------------------------------------------------------------------------------------------------------------------------------------------------------------------------------------------------------------------------------------------------------------------------------------------------------------------------------------------------------------------------------------------------------------------------------------------------------------------------------------------------------------------------------------------------------------------------------------------------------------------------------------------------------------------------------------------------------------------------------------------------------------------------------------------------------------------------------------------------------------------------------------------------------------------------------------------------------------------------------------------------------------------------------------------------------------------------------------------------------------------------------------------------------------------------------------------------------------------------------------------------------------------------------------------------------------------------------------------------------------------------------|
| 1          | Angola       | ENE      | 1,507                                  | 1,310                                     | 1,320                                   |                                         |                                                                                                                                                                                                                                                                                                                                                                                                                                                                                                                                                                                                                                                                                                                                                                                                                                                                                                                                                                                                                                                                                                                                                                                                                                                                                                                                                                                                                                                                                                                                                                                                                                                                                                                                                                                                                                                                                                                                                                                                                                                                                                                                |
| 2          | Botswana     | BPC      | 352                                    | 322                                       | 587                                     |                                         |                                                                                                                                                                                                                                                                                                                                                                                                                                                                                                                                                                                                                                                                                                                                                                                                                                                                                                                                                                                                                                                                                                                                                                                                                                                                                                                                                                                                                                                                                                                                                                                                                                                                                                                                                                                                                                                                                                                                                                                                                                                                                                                                |
| 3          | DRC          | SNEL     | 2,442                                  | 1,170                                     | 1,351                                   |                                         |                                                                                                                                                                                                                                                                                                                                                                                                                                                                                                                                                                                                                                                                                                                                                                                                                                                                                                                                                                                                                                                                                                                                                                                                                                                                                                                                                                                                                                                                                                                                                                                                                                                                                                                                                                                                                                                                                                                                                                                                                                                                                                                                |
| 4          | Lesotho      | LEC      | 72                                     | 72                                        | 132                                     |                                         |                                                                                                                                                                                                                                                                                                                                                                                                                                                                                                                                                                                                                                                                                                                                                                                                                                                                                                                                                                                                                                                                                                                                                                                                                                                                                                                                                                                                                                                                                                                                                                                                                                                                                                                                                                                                                                                                                                                                                                                                                                                                                                                                |
| 5          | Malawi       | ESCOM    | 287                                    | 287                                       | 394                                     |                                         |                                                                                                                                                                                                                                                                                                                                                                                                                                                                                                                                                                                                                                                                                                                                                                                                                                                                                                                                                                                                                                                                                                                                                                                                                                                                                                                                                                                                                                                                                                                                                                                                                                                                                                                                                                                                                                                                                                                                                                                                                                                                                                                                |
| 6          | Mozambique   | EDM      | 233                                    | 204                                       | 630                                     |                                         |                                                                                                                                                                                                                                                                                                                                                                                                                                                                                                                                                                                                                                                                                                                                                                                                                                                                                                                                                                                                                                                                                                                                                                                                                                                                                                                                                                                                                                                                                                                                                                                                                                                                                                                                                                                                                                                                                                                                                                                                                                                                                                                                |
| 7          |              | HCB      | 2,075                                  | 2,075                                     | -                                       |                                         |                                                                                                                                                                                                                                                                                                                                                                                                                                                                                                                                                                                                                                                                                                                                                                                                                                                                                                                                                                                                                                                                                                                                                                                                                                                                                                                                                                                                                                                                                                                                                                                                                                                                                                                                                                                                                                                                                                                                                                                                                                                                                                                                |
| 8          | Namibia      | NamPower | 393                                    | 360                                       | 620                                     |                                         |                                                                                                                                                                                                                                                                                                                                                                                                                                                                                                                                                                                                                                                                                                                                                                                                                                                                                                                                                                                                                                                                                                                                                                                                                                                                                                                                                                                                                                                                                                                                                                                                                                                                                                                                                                                                                                                                                                                                                                                                                                                                                                                                |
| 9          | South Africa | Eskom    | 44,170                                 | 41,074                                    | 40,095                                  |                                         |                                                                                                                                                                                                                                                                                                                                                                                                                                                                                                                                                                                                                                                                                                                                                                                                                                                                                                                                                                                                                                                                                                                                                                                                                                                                                                                                                                                                                                                                                                                                                                                                                                                                                                                                                                                                                                                                                                                                                                                                                                                                                                                                |
| 10         | Swaziland    | SEC      | 70                                     | 70                                        | 245                                     |                                         |                                                                                                                                                                                                                                                                                                                                                                                                                                                                                                                                                                                                                                                                                                                                                                                                                                                                                                                                                                                                                                                                                                                                                                                                                                                                                                                                                                                                                                                                                                                                                                                                                                                                                                                                                                                                                                                                                                                                                                                                                                                                                                                                |
| 11         | Tanzania     | TANESCO  | 1380                                   | 1,143                                     | 1,097                                   |                                         |                                                                                                                                                                                                                                                                                                                                                                                                                                                                                                                                                                                                                                                                                                                                                                                                                                                                                                                                                                                                                                                                                                                                                                                                                                                                                                                                                                                                                                                                                                                                                                                                                                                                                                                                                                                                                                                                                                                                                                                                                                                                                                                                |
| 12         | Zambia       | ZESCO    | 1,818                                  | 1,798                                     | 1,301                                   |                                         |                                                                                                                                                                                                                                                                                                                                                                                                                                                                                                                                                                                                                                                                                                                                                                                                                                                                                                                                                                                                                                                                                                                                                                                                                                                                                                                                                                                                                                                                                                                                                                                                                                                                                                                                                                                                                                                                                                                                                                                                                                                                                                                                |
| 13         | Zambia       | CEC      |                                        |                                           | 748                                     |                                         |                                                                                                                                                                                                                                                                                                                                                                                                                                                                                                                                                                                                                                                                                                                                                                                                                                                                                                                                                                                                                                                                                                                                                                                                                                                                                                                                                                                                                                                                                                                                                                                                                                                                                                                                                                                                                                                                                                                                                                                                                                                                                                                                |
| 14         | Zambia       | LHPC     | 52                                     | 47                                        | 49                                      |                                         |                                                                                                                                                                                                                                                                                                                                                                                                                                                                                                                                                                                                                                                                                                                                                                                                                                                                                                                                                                                                                                                                                                                                                                                                                                                                                                                                                                                                                                                                                                                                                                                                                                                                                                                                                                                                                                                                                                                                                                                                                                                                                                                                |
| 15         | Zimbabwe     | ZESA     | 2,045                                  | 1,690                                     | 2,201                                   |                                         |                                                                                                                                                                                                                                                                                                                                                                                                                                                                                                                                                                                                                                                                                                                                                                                                                                                                                                                                                                                                                                                                                                                                                                                                                                                                                                                                                                                                                                                                                                                                                                                                                                                                                                                                                                                                                                                                                                                                                                                                                                                                                                                                |
|            |              |          |                                        |                                           |                                         |                                         | and the Sauthern of Sauthern of the Sauthern o |
| TOTAL SAPP |              |          | 56,896                                 | 51,622                                    | 50,770                                  | 55,949                                  | (4,327)                                                                                                                                                                                                                                                                                                                                                                                                                                                                                                                                                                                                                                                                                                                                                                                                                                                                                                                                                                                                                                                                                                                                                                                                                                                                                                                                                                                                                                                                                                                                                                                                                                                                                                                                                                                                                                                                                                                                                                                                                                                                                                                        |

#### **Electricity Supply & Demand (4)**

**Tight Reserve Margin Position for SAPP Members** 

#### Some challenges

- Economic Growth of more than 5% in most countries resulting in unprecedented growth in electricity consumption and demand averaging 3% per annum.
- □ In the last 5 years demand in the SAPP increased by 15% which is equivalent to 5,200 MW.
- No corresponding investments in generation and transmission infrastructure, resulting in the current supply deficit that the region is experiencing.
- The challenge was identified and communicated but not adequately mitigated.