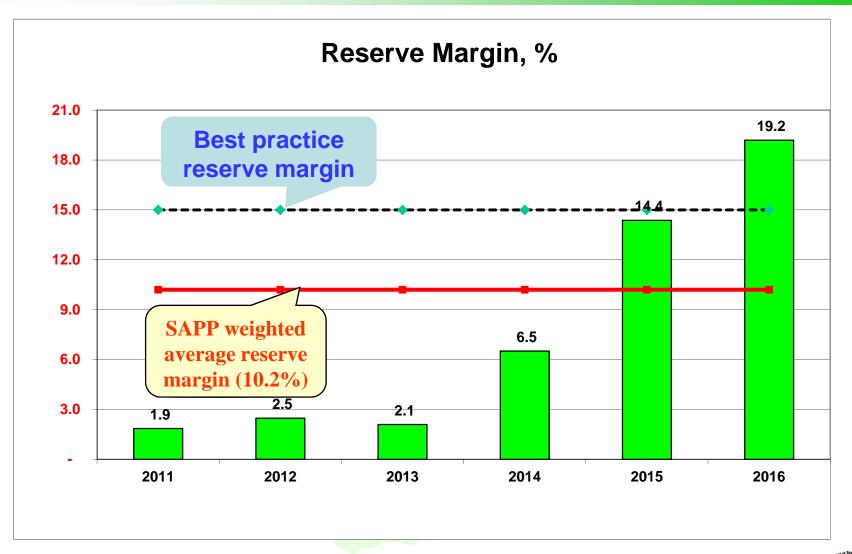

#### **Electricity Supply & Demand (4)**

**Tight Reserve Margin Position for SAPP Members** 

#### **Electricity Supply & Demand (5)**

#### Some challenges

- Economic Growth of more than 5% in most countries resulting in unprecedented growth in electricity consumption and demand averaging 3% per annum.
- □ In the last 5 years demand in the SAPP increased by 15% which is equivalent to 5,200 MW.
- No corresponding investments in generation and transmission infrastructure, resulting in the current supply deficit that the region is experiencing.
- The challenge was identified and communicated but not adequately mitigated.