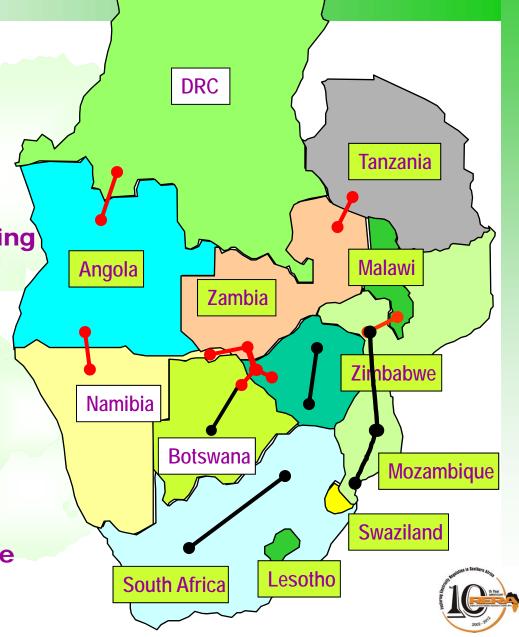

# **Transmission Projects USD 5.6 billion**

2015: Mozambique- Malawi

2015: RSA Strengthening

2015: Botswana Strengthening

2015: Central Transmission

**Corridor (Zimbabwe)** 

**2016**: **ZIZABONA** 

2016: Zambia-Tanzania

2016: DRC-Angola

2017: Mozambique Backbone

20 **2017**: Namibia - Angola