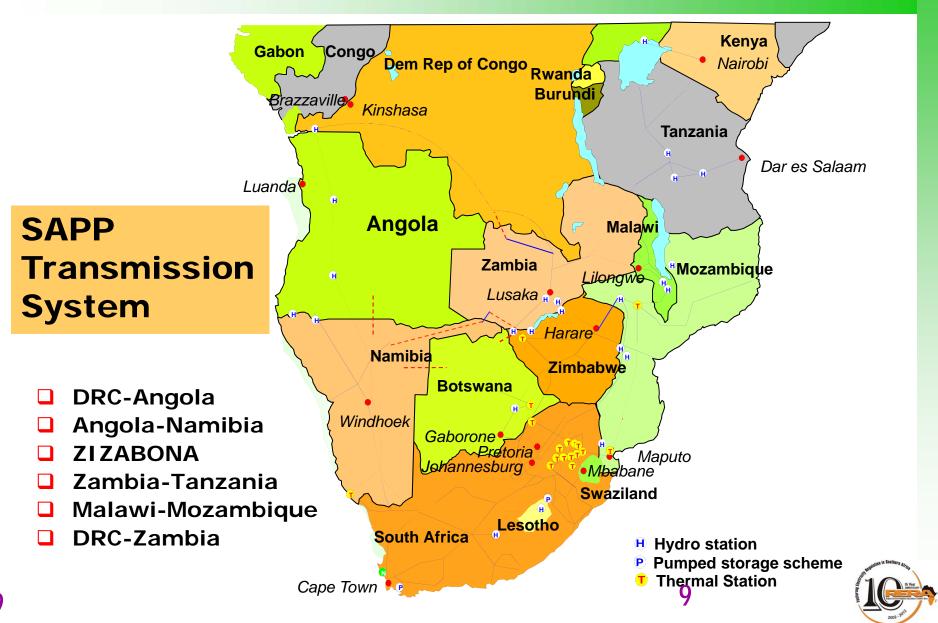

# **Transmission Projects USD 5.6 billion**

2015: Mozambique- Malawi

2015: RSA Strengthening

2015: Botswana Strengthening

2015: Central Transmission

**Corridor (Zimbabwe)** 

**2016**: **ZIZABONA** 

2016: Zambia-Tanzania

2016: DRC-Angola

2017: Mozambique Backbone

20 **2017**: Namibia - Angola