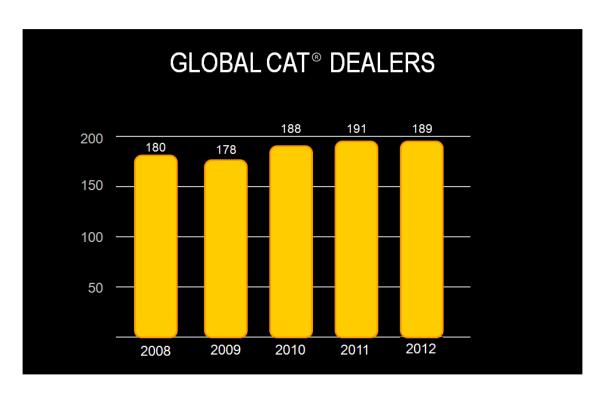

#### 191 Caterpillar Dealers across the Globe

With 189 independent Cat Dealers around the world, you can establish a partnership with someone local to you.