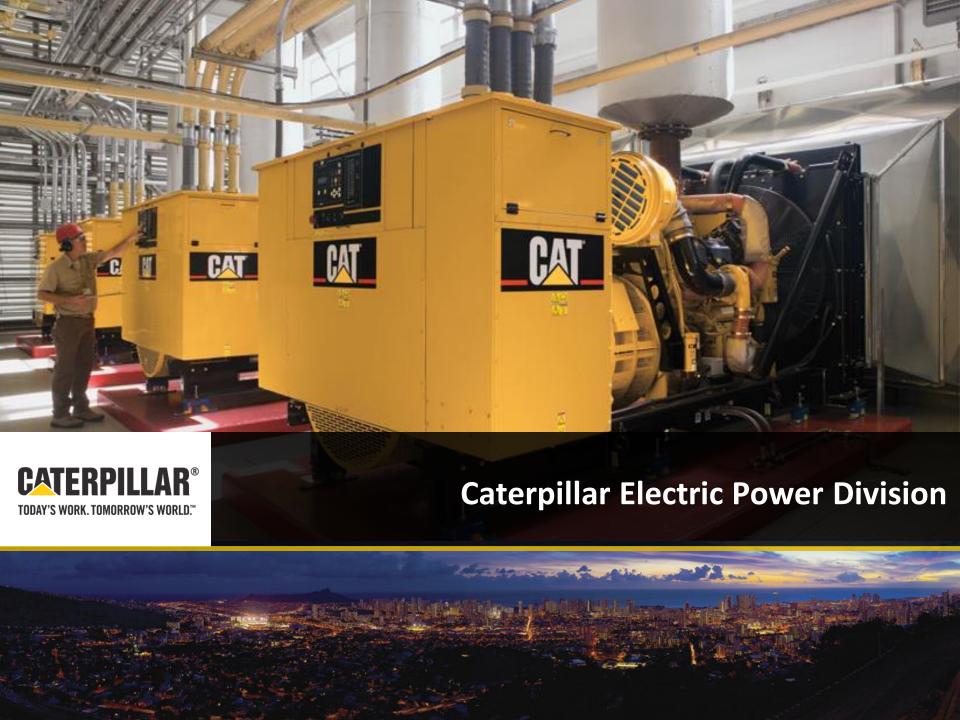

# Caterpillar Electric Power Experience

70+ Years Experience (1939 - Present)

Over 500,000 Gas and Diesel Installations Worldwide

(Installations over 300 kW)

272,000 MW Installed Worldwide