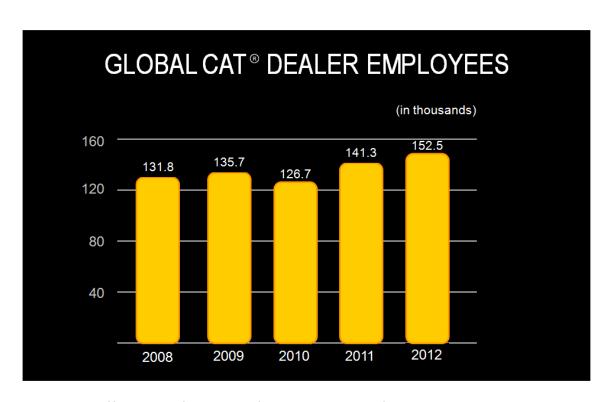

### Over 141,300 Caterpillar Dealer Employees

Caterpillar Dealer employees provide

#### Backed by the Industy's Best Dealer Network

- 152,500 factory trained dealer employees to provide localized support
- A fast-paced, global distribution system for parts availability