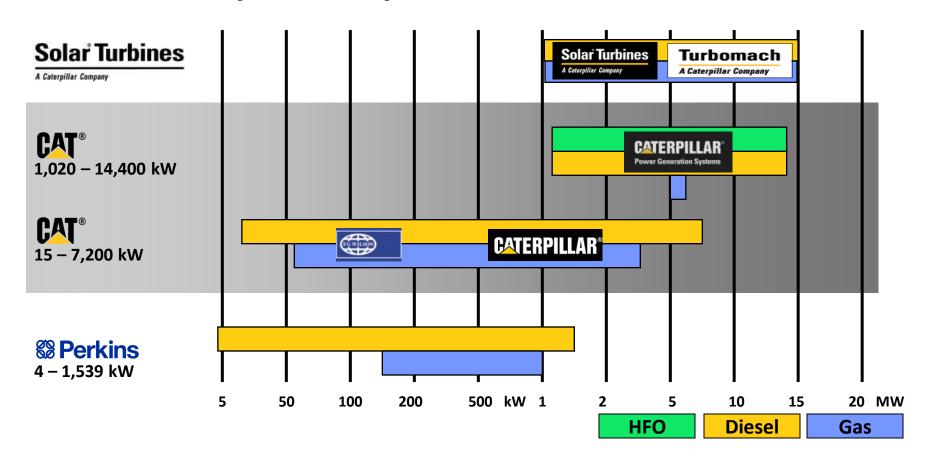

#### Cat EP Brands – Product Portfolio (4 kW to 20 MW)

#### The Family of Caterpillar Electric Power Products