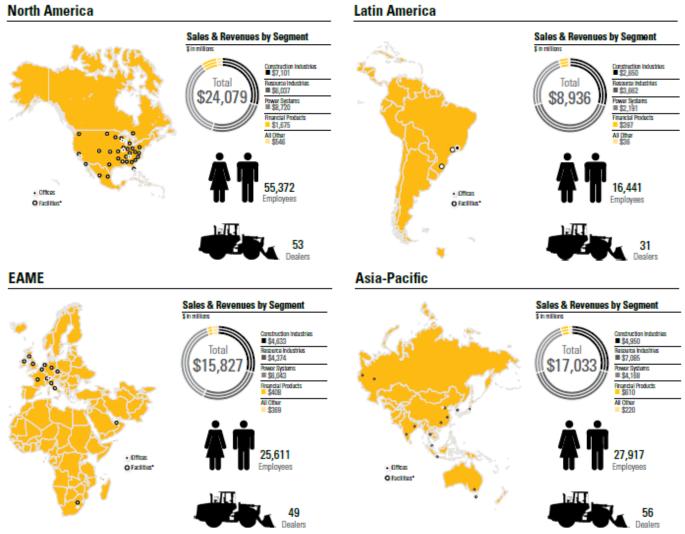

#### 2012 Sales & Revenues by Geographic Region

\*Facilities include principal locations where manufacturing, parts distribution, rail, and remanufacturing work takes place. In certain geographic areas, the facility symbol may represent multiple facilities.