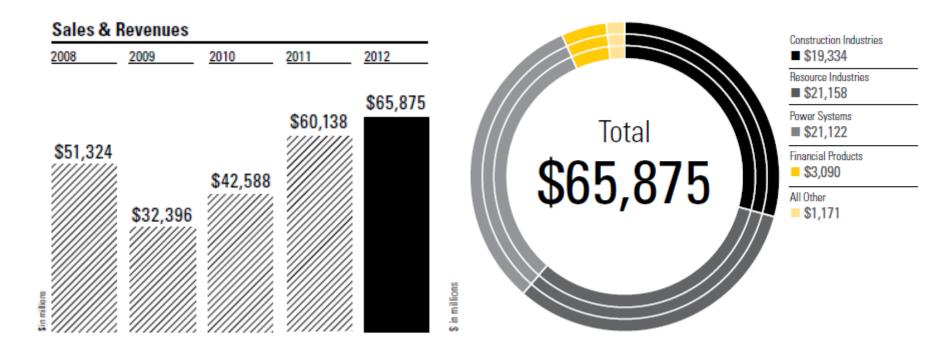

#### **Company 2012 Sales & Revenue**

Sales and revenues were \$65.88 billion (an all-time record) compared with \$60.14 billion in 2011. The increase in sales and revenues is a result of the net impact of acquisitions and divestitures and higher sales volume.